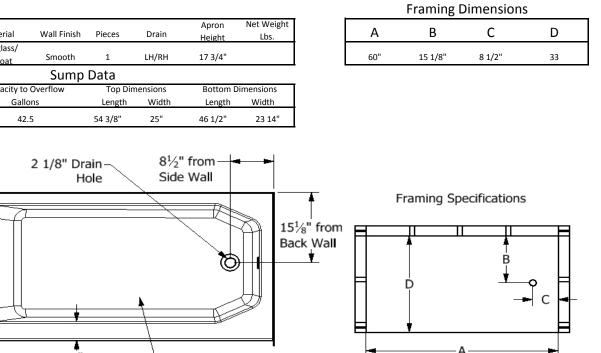

## **Diamond Tub & Showers Spec Sheet** Model: TOA 603318 R/L (Right Shown) **Description: Tub Only with Apron**

Specifications

| •                      |                        |             |                |       |                   |                    |
|------------------------|------------------------|-------------|----------------|-------|-------------------|--------------------|
| Model #                | Material               | Wall Finish | Pieces         | Drain | Apron<br>Height   | Net Weight<br>Lbs. |
| TOA 603318 R/L         | Fiberglass/<br>Gelcoat | Smooth      | 1              | LH/RH | 17 3/4"           |                    |
|                        |                        | Sump        | Data           |       |                   |                    |
| Top of Drain to Bottom | Capacity to Overflow   |             | Top Dimensions |       | Bottom Dimensions |                    |
| of Overflow            | Gallons                |             | Length         | Width | Length            | Width              |
| 9 5/16"                | 42.5                   |             | 54 3/8"        | 25"   | 46 1/2"           | 23 14"             |