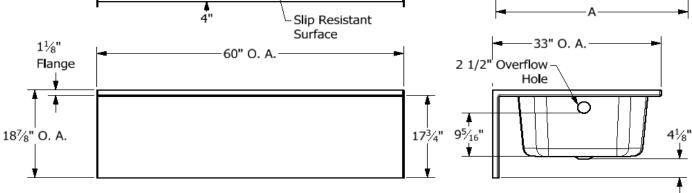

## **Diamond Tub & Showers Spec Sheet** Model: TOA 603318 R/L (Right Shown) **Description: Tub Only with Apron**

Specifications

| •                      |                        |             |                |       |                   |                    |
|------------------------|------------------------|-------------|----------------|-------|-------------------|--------------------|
| Model #                | Material               | Wall Finish | Pieces         | Drain | Apron<br>Height   | Net Weight<br>Lbs. |
| TOA 603318 R/L         | Fiberglass/<br>Gelcoat | Smooth      | 1              | LH/RH | 17 3/4"           |                    |
|                        |                        | Sump        | Data           |       |                   |                    |
| Top of Drain to Bottom | Capacity to Overflow   |             | Top Dimensions |       | Bottom Dimensions |                    |
| of Overflow            | Gallons                |             | Length         | Width | Length            | Width              |
| 9 5/16"                | 42.5                   |             | 54 3/8"        | 25"   | 46 1/2"           | 23 14"             |